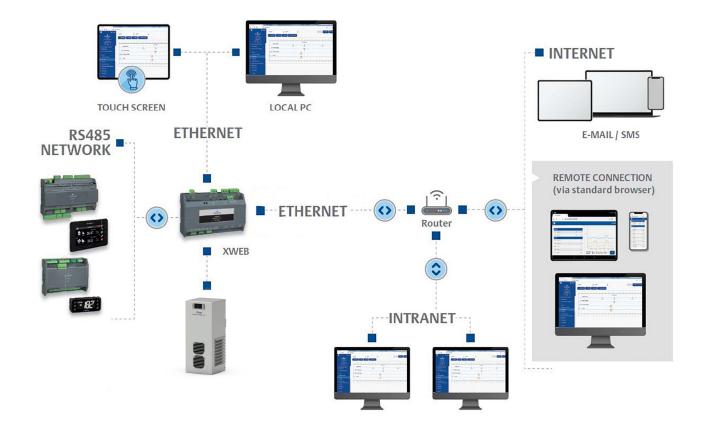

## XWEB300D PRO: REMOTE SUPERVISING AND MONITORING

The XWEB300D PRO is an economical, environmentally friendly solution that allows monitoring, analyzing, control, and alarm of your heat sensitive applications from any PC over the Internet to optimize energy, performance and operational savings. The system is easy to install and start up. The XWEB will provide HACCP documentation, energy savings and improved performance in all types of environments.

Extremely well suited for up to 6 or 18 enclosure air conditioner installations. A simple DIN Rail mounting (4 DIN) and the absence of local user interface make the XWEB300D Pro the ideal solution for the remote connection / assistance (via modem) to the plant. Local or remote connection from a PC is made without the need for special software. Standard web browser (Google Chrome, Mozilla Firefox, Microsoft Edge, Apple Safari, Opera) software is required; the information is displayed as Web pages.

XWEB300D Pro supervises the air conditioner(s), and, in case of malfunction alarm, it notifies the assistance center through FAX, SMS or E-mail. The XWEB300D Pro Remote supervisor can also record data relevant to the function of the air conditioner and populate it onto a table.