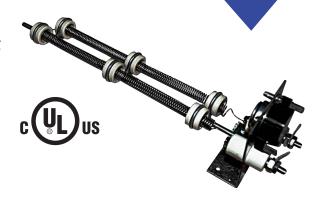

## DIGITALLY CONTROLLED INTEGRATED HEAT PACKAGE (HX)

The Thermal Edge Enclosure Heat System is incorporated into the evaporator section of the air conditioner, thereby utilizing the evaporator blower for cooling or heating. Electric heating elements with thermal overloads are available in four ranges to suit most applications. The heater is controlled by our programmable digital controller.