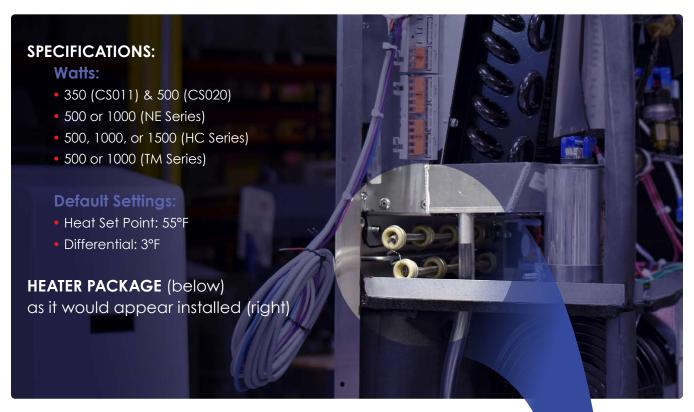

## DIGITALLY CONTROLLED INTEGRATED HEAT PACKAGE (HX)

The Thermal Edge Enclosure Heat System is incorporated into the evaporator section of the air conditioner, thereby utilizing the evaporator blower for cooling or heating. Electric heating elements with thermal overloads are available in four ranges to suit most applications. The heater is controlled by our programmable digital controller.

The controller has separate programmable upper and lower control limits for cooling and heating, as well as a programmable dead band

to prevent simultaneous operation of heating and cooling. The temperature set points for cooling and heating are set at the factory during production and can be field adjusted in one degree increments. The temperature set points can be protected by a keypad lockout function.