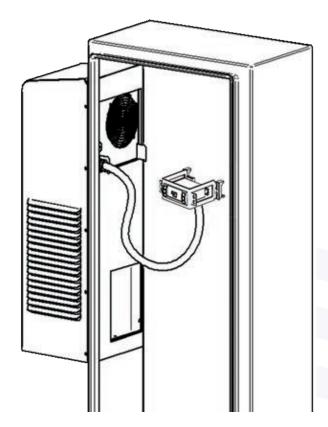

This is a field installed, multi-position mounting bracket that can be vertically or horizontally mounted on a server rack or clipped onto a din rail. This option moves the controller into your enclosure using a 10' cable to allow for a completely enclosed shroud with no openings on the face of the unit. The 16-gauge stainless steel construction comes standard which will protect the bracket from rust and corrosion.

The side tabs located on each side of the controller face plate will be used for mounting to the server rack. Two din rail clips with four screws will be provided for din rail mounting applications.

Additionally, for high pressure wash down applications, the filter hood or louvered cover options would be *required* along with this remote mounted controller option.