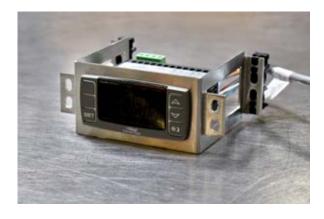

## REMOTE CONTROLLER OPTION (BX)

When having our Programmable Digital Controller on the face of our Air Conditioner does not fit your application, Thermal Edge offers the Remote Controller Option: a sophisticated controller bracket for your remote applications.

This is a field installed, multi-position mounting bracket that can be vertically or horizontally mounted on a server rack or clipped onto a din rail. This option moves the controller into your enclosure using a 10' cable to allow for a completely enclosed shroud with no openings on the face of the unit. The 16-gauge stainless steel construction comes standard which will protect the bracket from rust and corrosion.

The side tabs located on each side of the controller face plate will be used for mounting to the server rack. Two din rail clips with four screws will be provided for din rail mounting applications.

Additionally, for high pressure wash down applications, the filter hood or louvered cover options would be *required* along with this remote mounted controller option.