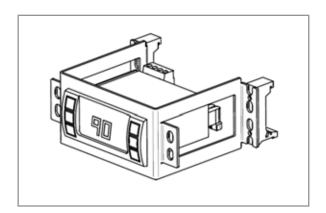

## REMOTE CONTROLLER OPTION (BX)

When having our Programmable Digital Controller on the face of our Air Conditioner does not fit your application, Thermal Edge offers the Remote Controller Option: a sophisticated controller bracket for your remote applications.

This is a field installed, multi-position mounting bracket that can be vertically or horizontally mounted on a server rack or clipped onto a din rail. This option moves the controller into your enclosure using a 10' cable to allow for a completely enclosed shroud with no openings on the face of the unit. The 16-gauge stainless steel construction comes standard which will protect the bracket from rust and corrosion.

The side tabs located on each side of the controller face plate will be used for mounting to the server rack. Two din rail clips with four screws will be provided for din rail mounting applications.

Additionally, for high pressure wash down applications, the filter hood or louvered cover options would be *required* along with this remote mounted controller option.