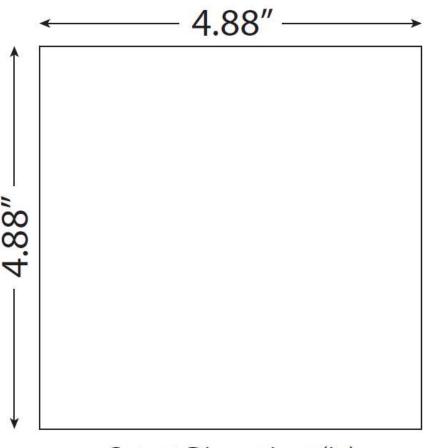

# **CUT OUT DIMENSIONS**

# PFFP085 Filtered Fan Packages

Cutout Dimensions (in)

Cutout Dimensions (in)