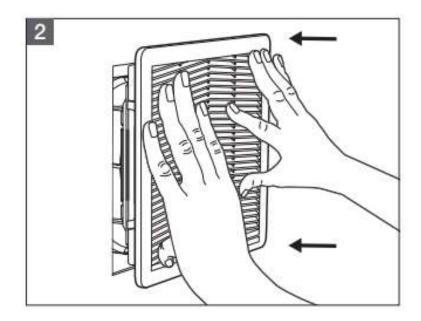

### **REPLACEMENT AND CLEANING OF FILTER MEDIA**

To remove the filter media, slide the cover on the base by raising the bottom tongue and pushing it upwards. Re-insert the cover into the base after cleaning the media. The filter media can be cleaned by rinsing, spraying with water, or beating. The frequency with which the filter media must be replaced depends on the amount of dust accumulated, operating period, and specific working conditions encountered by the user.

NOTE: An unclean filter media reduces the efficiency of the filter fan causing insufficient or total lack of ventilation.