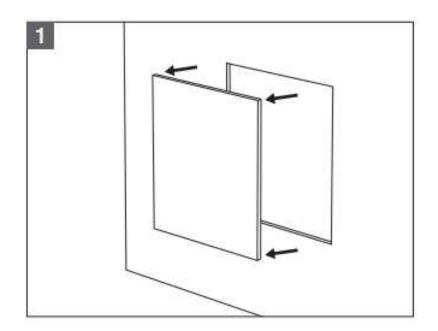

## DISMOUNTING

<u>Filter:</u> Using needle nose pliers, apply light pressure to the clips while pushing inwards towards the enclosure. This will release the clips from the base.

<u>Filter Fan</u>: Remove the fan and follow the instructions or the filter dismounting.

### **REPLACEMENT AND CLEANING OF FILTER MEDIA**

To remove the filter media, slide the cover on the base by raising the bottom tongue and pushing it upwards. Re-insert the cover into the base after cleaning the media. The filter media can be cleaned by rinsing, spraying with water, or beating. The frequency with which the filter media must be replaced depends on the amount of dust accumulated, operating period, and specific working conditions encountered by the user.