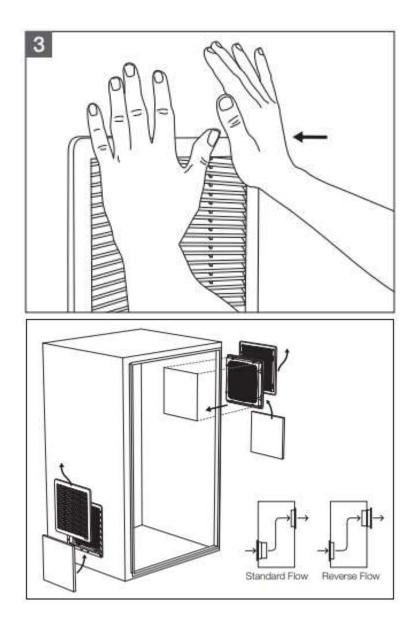

## **MOUNTING INSTALLATION**

<u>Step 1:</u> Ensure that the Enclosure panel is cut to the size of the waterresistant fan cover base.

**Step 2:** Press the filtered fan assembly into the enclosure cut-out. Ensure that the Thermal Edge logo plate is on the bottom right.

<u>Step 3:</u> After the assembly has been pressed into the cut-out, press firmly on each corner to ensure that the filtered fan assembly clips retract to the original position as it holds the Filtered Fan in place. This will complete the mounting installation.