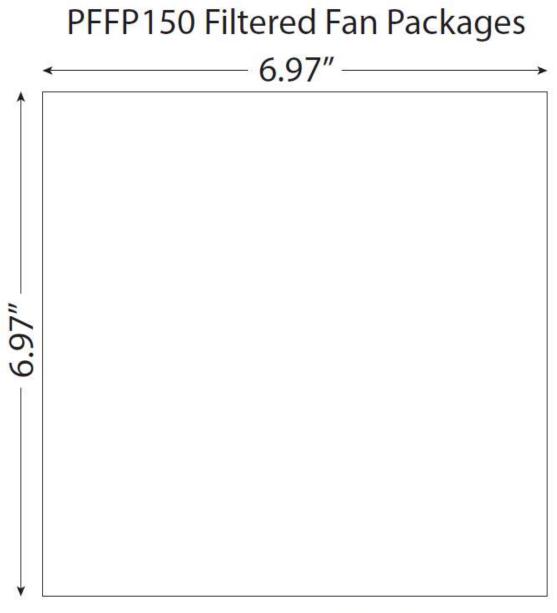

# **CUT OUT DIMENSIONS**

### PFFP450 Filtered Fan Packages

Cutout Dimensions (in)