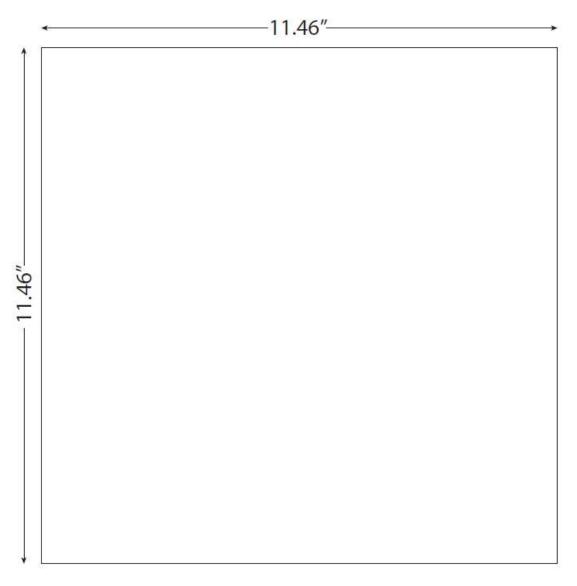

# **CUT OUT DIMENSIONS**

### PFFP450 Filtered Fan Packages

Cutout Dimensions (in)