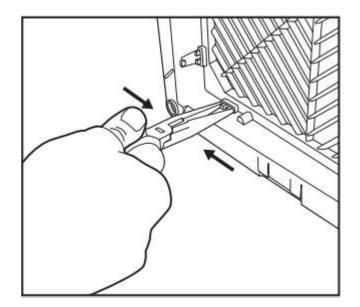

## DISMOUNTING

<u>Filter:</u> Using needle nose pliers, apply light pressure to the clips while pushing inwards towards the enclosure. This will release the clips from the base.

<u>Filter Fan</u>: Remove the fan and follow the instructions or the filter dismounting.