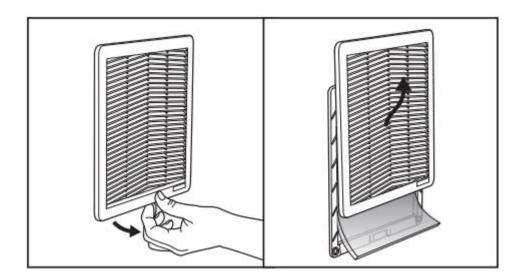

### **REPLACEMENT AND CLEANING OF FILTER MEDIA**

To remove the filter media, slide the cover on the base by raising the bottom tongue and pushing it upwards. Re-insert the cover into the base after cleaning the media. The filter media can be cleaned by rinsing, spraying with water, or beating. The frequency with which the filter media must be replaced depends on the amount of dust accumulated, operating period, and specific working conditions encountered by the user.