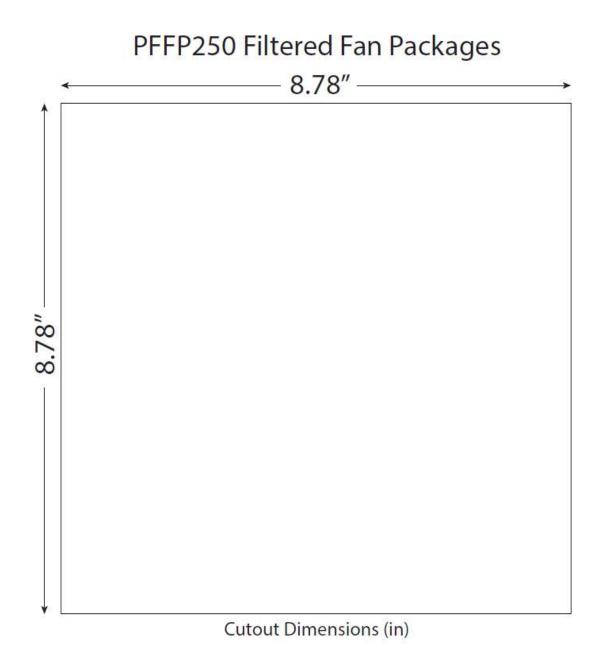

# **CUT OUT DIMENSIONS**

# PFFP085 Filtered Fan Packages

Cutout Dimensions (in)

Cutout Dimensions (in)