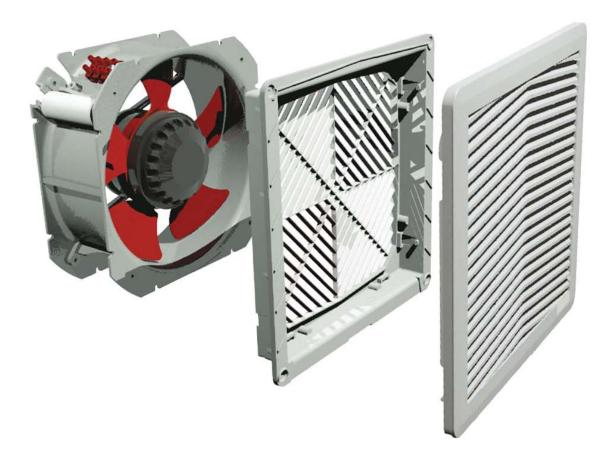

## **MOUNTING INSTALLATION**

<u>Step 1:</u> Ensure that the Enclosure panel is cut to the size of the waterresistant fan cover base.

**Step 2:** Press the filtered fan assembly into the enclosure cut-out. Ensure that the Thermal Edge logo plate is on the bottom right.

<u>Step 3:</u> After the assembly has been pressed into the cut-out, press firmly on each corner to ensure that the filtered fan assembly clips retract to the original position as it holds the Filtered Fan in place. This will complete the mounting installation.

## DISMOUNTING

<u>Filter:</u> Using needle nose pliers, apply light pressure to the clips while pushing inwards towards the enclosure. This will release the clips from the base.

<u>Filter Fan</u>: Remove the fan and follow the instructions or the filter dismounting.

### **REPLACEMENT AND CLEANING OF FILTER MEDIA**

To remove the filter media, slide the cover on the base by raising the bottom tongue and pushing it upwards. Re-insert the cover into the base after cleaning the media. The filter media can be cleaned by rinsing, spraying with water, or beating. The frequency with which the filter media must be replaced depends on the amount of dust accumulated, operating period, and specific working conditions encountered by the user.