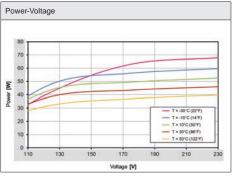

| Appliance Class                     | I                       |                                                                     |
|-------------------------------------|-------------------------|---------------------------------------------------------------------|
| Frequency                           | 50/60 Hz                |                                                                     |
| Max Current                         | 1.0 A                   |                                                                     |
| Operating Voltage                   | 99-264 VAC              |                                                                     |
| Rated Voltage                       | 110-240 VAC/DC          |                                                                     |
| IP Protection Degree                | IP20                    | Technical drawing mm (in)                                           |
| Operating Temperature               | -22 to 122 °F           |                                                                     |
| Storage Temperature                 | -40 to 158 °F           | 35 (1.38) 40 (1.57)                                                 |
| Casing Material                     | Black Anodized Aluminum | 87.4 (3.44)                                                         |
| Electrical Connection               | Terminal Block          | Power-Voltage                                                       |
| Fixing System                       | DIN rail                | 80                                                                  |
| Heating Power                       | 45 W                    | 50 40 40 40 40 40 40 40 40 40 40 40 40 40                           |
| Wires Section                       | 1-2.5 mm²               |                                                                     |
| Wires Section                       | 20-16 AWG               | 110 130 150 170 15<br>Votage [V]                                    |
| UL Ambient Temperature              | 122 °F                  | Power- remperature<br>Temperature (*F)<br>0 12 24 37 49 61 73<br>70 |
| UL File Number Recognized Component | E237844                 | 60<br>50<br><b>E</b> 40                                             |
|                                     |                         | 30 -                                                                |