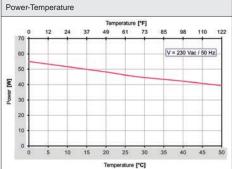

| Appliance Class                     | I                       |                                                                     |
|-------------------------------------|-------------------------|---------------------------------------------------------------------|
| Frequency                           | 50/60 Hz                |                                                                     |
| Max Current                         | 1.0 A                   |                                                                     |
| Operating Voltage                   | 99-264 VAC              |                                                                     |
| Rated Voltage                       | 110-240 VAC/DC          |                                                                     |
| IP Protection Degree                | IP20                    | Technical drawing mm (in)                                           |
| Operating Temperature               | -22 to 122 °F           |                                                                     |
| Storage Temperature                 | -40 to 158 °F           | 35 (1.38) 40 (1.57)                                                 |
| Casing Material                     | Black Anodized Aluminum | 87.4 (3.44)                                                         |
| Electrical Connection               | Terminal Block          | Power-Voltage                                                       |
| Fixing System                       | DIN rail                | 80                                                                  |
| Heating Power                       | 45 W                    | 50 40 40 40 40 40 40 40 40 40 40 40 40 40                           |
| Wires Section                       | 1-2.5 mm²               |                                                                     |
| Wires Section                       | 20-16 AWG               | 110 130 150 170 15<br>Votage [V]                                    |
| UL Ambient Temperature              | 122 °F                  | Power- remperature<br>Temperature (*F)<br>0 12 24 37 49 61 73<br>70 |
| UL File Number Recognized Component | E237844                 | 60<br>50<br><b>E</b> 40                                             |
|                                     |                         | 30 -                                                                |