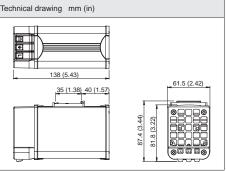

| Appliance Class                     | I                       |                                                                     |
|-------------------------------------|-------------------------|---------------------------------------------------------------------|
| Frequency                           | 50/60 Hz                |                                                                     |
| Max Current                         | 1.0 A                   |                                                                     |
| Operating Voltage                   | 99-264 VAC              |                                                                     |
| Rated Voltage                       | 110-240 VAC/DC          |                                                                     |
| IP Protection Degree                | IP20                    | Technical drawing mm (in)                                           |
| Operating Temperature               | -22 to 122 °F           |                                                                     |
| Storage Temperature                 | -40 to 158 °F           | 35 (1.38) 40 (1.57)                                                 |
| Casing Material                     | Black Anodized Aluminum | 87.4 (3.44)                                                         |
| Electrical Connection               | Terminal Block          | Power-Voltage                                                       |
| Fixing System                       | DIN rail                | 80                                                                  |
| Heating Power                       | 45 W                    | 50 40 40 40 40 40 40 40 40 40 40 40 40 40                           |
| Wires Section                       | 1-2.5 mm²               |                                                                     |
| Wires Section                       | 20-16 AWG               | 110 130 150 170 15<br>Votage [V]                                    |
| UL Ambient Temperature              | 122 °F                  | Power- remperature<br>Temperature (*F)<br>0 12 24 37 49 61 73<br>70 |
| UL File Number Recognized Component | E237844                 | 60<br>50<br><b>E</b> 40                                             |
|                                     |                         | 30 -                                                                |