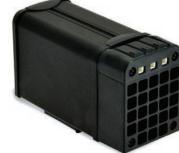

**45 WATT** 

Thermal Edge PTC heaters are used for warming up the air inside enclosure, protecting electrical and electronic components from condensation and corrosion. These H series PTC heaters with screwless terminal block are available in two versions: in metal or plastic, with low surface thermal conductivity to keep safe maintenance operations.