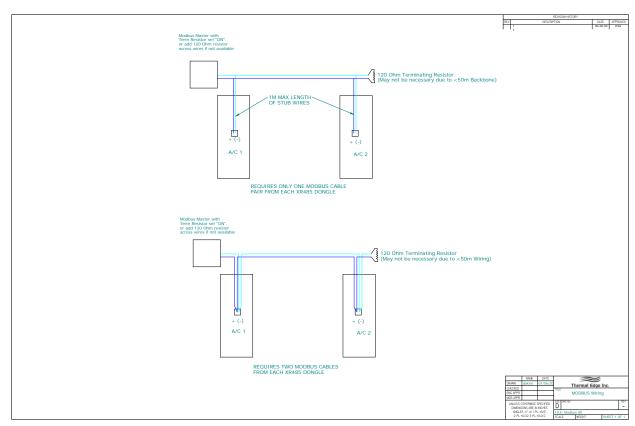

### **Control, Monitor & Alarm**

- ModBUS-RTU, RS485 (R1)
  - RS485, 2 wire, network connection
    User Supplied Gateway Connection
  - RJ45 Ethernet connection to LAN
  - Internet connection with static IP address