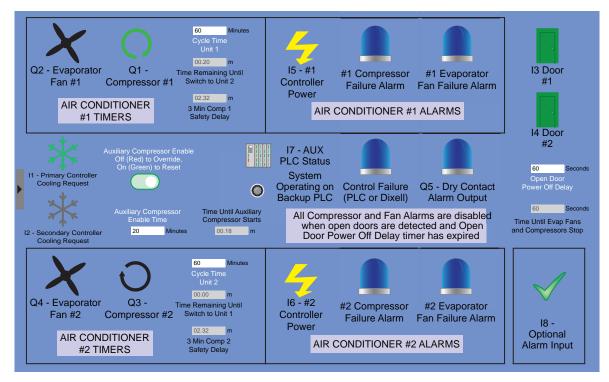

**HMI Only** – provides a web-based interface accessible by web browser which displays the status of the programmable logic relay (PLR). End-users may configure five (5) settings through this portal including the cycle time of both air conditioners, the auxiliary compressor status and enable time, and if installed with the Option K4 – Open Door Kill Switch, the open door delay time prior to the system powering off. **A hardwired Ethernet connection is required. Compatible with Redundant Systems only.** 

**Sensors** – allow notification through the Dry Contact Alarm Output in the event a compressor or evaporator becomes disabled. Two (2) sensors are provided (one for the compressor and one for the evaporator fan) for a single air conditioner.