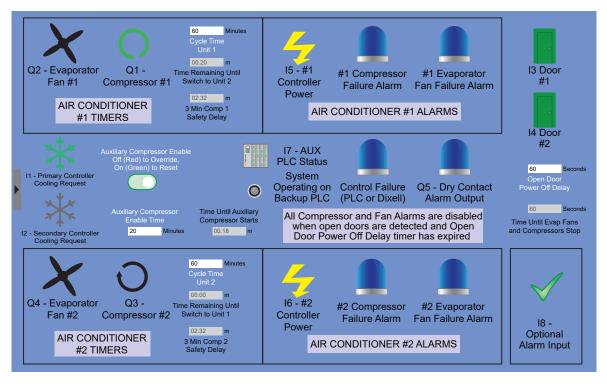

## DIAGNOSTICS (X1)

Compatible with Thermal Edge Redundant Systems (E5, E6, E7, E8)

The HMI provides remote access via a web-based portal which displays how the system should be operating based on what the PLR is calling for. End-users may configure five (5) settings through this portal including the cycle time of both air conditioners, the auxiliary compressor status and enable time, and if installed with the Option K4 – Open Door Kill Switch, the open door delay time prior to the system powering off.

When combined with the E8 Secondary Unit Backup with PLR, end users get a failsafe system with full system visibility for both the primary and secondary system.