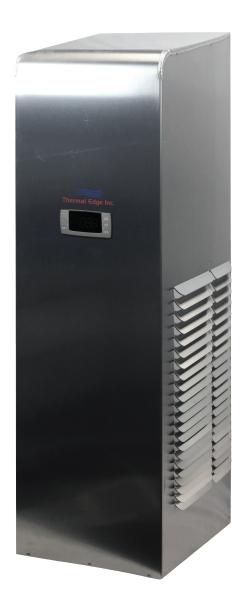

## ALUMINUM HOUSINGS

Engineered & manufactured to endure the most difficult of environments and applications. Thermal Edge mill finish aluminum air conditioner housings will exceed environmental requirements in applications like Traffic Control and Telecom Outside Plant cabinets.

- L4 Aluminum, Mill Finish (115/230 V)
- L5 Aluminum, Mill Finish (460 V)
- L6 Aluminum, Mill Finish (48 VDC)

Aluminum Louvered Covers for Flat Filters and 2" Louvered Filter Frames for 2" Pleated Filters are available.