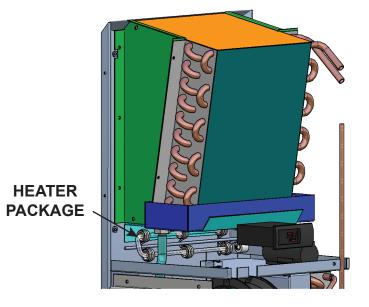

## DIGITALLY CONTROLLED INTEGRATED HEAT PACKAGE (Hx)

The Thermal Edge Enclosure Heat System is incorporated into the evaporator section of the air conditioner, thereby utilizing the evaporator blower for cooling or heating. Electric heating elements with thermal overloads are available in four ranges to suit most applications. The heater is controlled by our programmable digital controller. The controller has separate programmable upper and lower control limits for cooling and heating, and a programmable dead band to prevent simultaneous operation of heating and cooling. The temperature set points for cooling and heating are set at the factory during production and can be field adjusted in one degree increments. The temperature set points can be protected by a keypad lockout function.