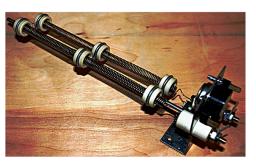

## DIGITALLY CONTROLLED INTEGRATED HEAT PACKAGE (Hx)

The Thermal Edge Enclosure Heat System is incorporated into the evaporator section of the air conditioner, thereby utilizing the evaporator blower for cooling or heating. Electric heating elements with thermal overloads are available in four ranges to suit most applications. The heater is controlled by our programmable digital controller. The controller has separate programmable upper and lower control limits for cooling and heating, and a programmable dead band to prevent simultaneous operation of heating and cooling. The temperature set points for cooling and heating are set at the factory during production and can be field adjusted in one degree increments. The temperature set points can be protected by a keypad lockout function.

Specifications:<br/>Watts:350 (CS011), 500, 1000, or 1500 (HC Series)Default Settings:<br/>Heat Set Point:55°FDifferential:3°F

All information subject to change without notice