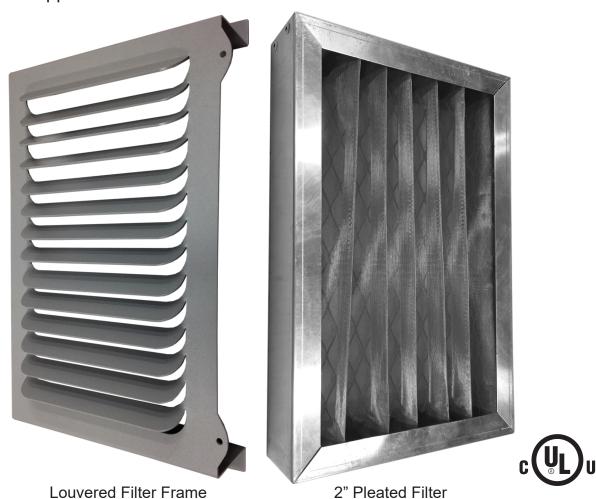

## 2" SECURITY LOUVERED FRAME & 2" FILTER

If your application is in a food processing or dirty environment, filter maintenance is crucial. These types of environments can create real problems for an air conditioner that by its very design requires a steady flow of reasonably clean air in order to remove heat from your enclosure. If condenser air flow is reduced by a dirty filter, cooling capacity will be reduced as well.

Thermal Edge offers extended surface, 2" deep filters and filter frame assemblies. These 250 micron stainless steel mesh filters, with 94% efficiency, extend the filter capacity 400%. The filters are washable and reusable. Life expectancy is determined by the environment and the cleaning procedures. Stainless steel filters are preferred in wash-down applications over aluminum filters.