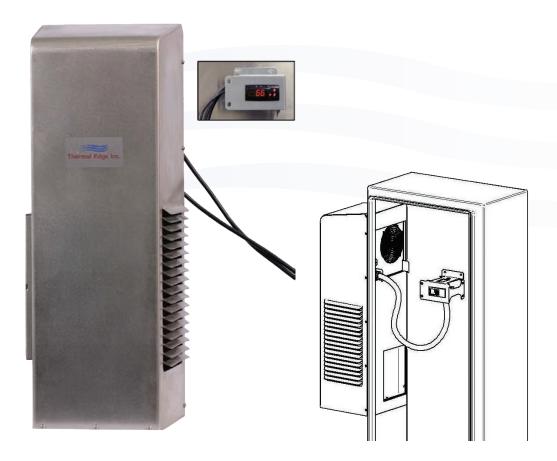

## **HOW IT WORKS**

This option moves the controller into your enclosure using a 10' cable. A Field installed, universal mounting bracket will also be provided for your location preference. The powder-coated universal mounting bracket is constructed of 16-gauge sheet metal and will provide limited access to the controller for secure applications. As shown below\*, the air conditioner has no openings on the face of the unit. In addition, the Remote Controller Option and a filter hood or louvered cover option are required for high pressure wash-down applications.

<sup>\*</sup>Unit pictured left is a UL Type 4X Air Conditioner with the remote controller option. Drawing to the right illustrates the application and installation of the remote controller option.