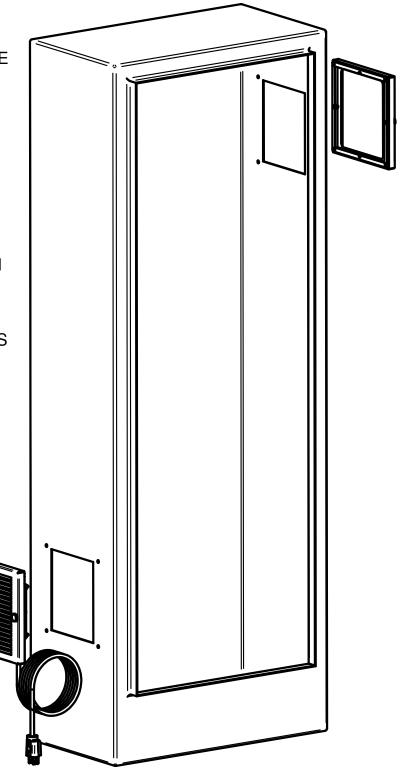

## FILTER FAN INSTALLATION

- 1. USING "CUTOUT" TEMPLATE LOCATE TWO CUTOUTS.
- 2. REMOVE THUMB SCREWS, COVER, AND FILTER.
- 3. INSTALL FAN PLATE AND OPPOSING FILTER PLATE WITH 4 EACH OF THE PROVIDED #10-32 SCREWS AND LOCKING NUTS. SCREW HEAD SHOULD BE ON THE PLATE SIDE WITH NUTS INSIDE ENCLOSURE.
- 4. REPLACE FILTERS, COVERS AND THUMB SCREWS.