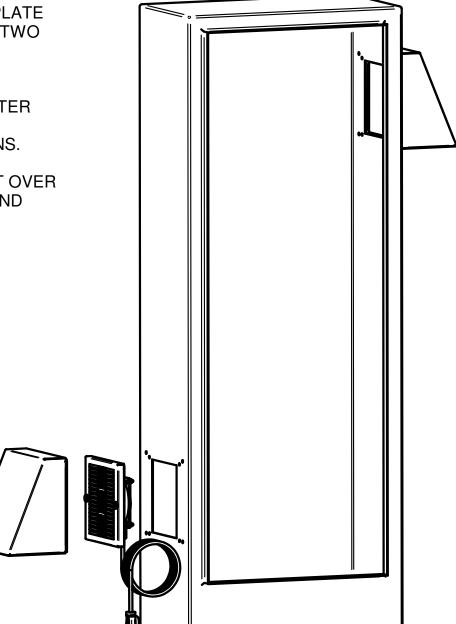

3R SHROUD INSTALLATION OVER FILTER FAN PACKAGES

1. BEFORE INSTALLING, VERIFY "CUTOUT" DIMENSIONS FOR ACCURACY.

2. USING "CUTOUT" TEMPLATE LOCATE, DRILL AND CUT TWO CUTOUTS FOR BEST AIR CIRCULATION.

3. INSTALL FANS AND FILTER PLATES PER THEIR OWN INDIVIDUAL INSTRUCTIONS.

4. 3R RAIN SHROUD IS FIT OVER FILTER FAN ASSEMBLY AND FASTENED FROM INSIDE.

| 3R SHROUD INSTALLATION<br>OVER FILTER FAN PACKAGES |                                  |         |  |            |     |
|----------------------------------------------------|----------------------------------|---------|--|------------|-----|
| size<br>A                                          | DWG NO<br>3R SHROUD INSTALLATION |         |  |            | REV |
| FILE: FFP, 3R+MFFP Installation.dft                |                                  |         |  |            |     |
| SCALE                                              | :                                | WEIGHT: |  | SHEET 1 OF |     |