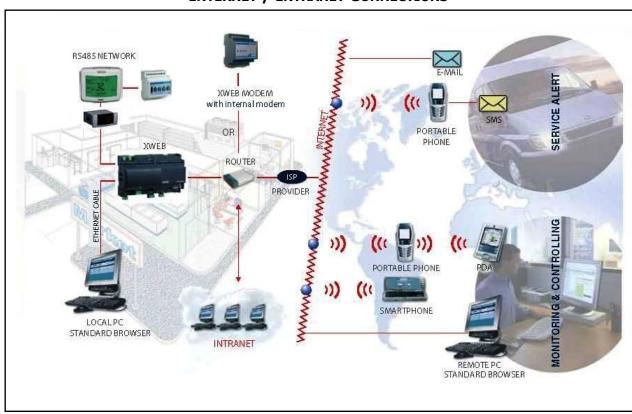

## XWEB REMOTE MONITORING AND CONTROLLING SYSTEM INTERNET / INTRANET CONNECTIONS

## **APPLICATIONS:**

Extremely well suited for 1 through 6 or 7 through 18 enclosure air conditioner installations. A simple DIN Rail mounting (4 DIN) and the absence of local user interface make the XWEB300D the ideal solution for the remote connection / assistance (via modem) to the plant. Local or remote connection from a PC is made without the need for special software. Only standard web browser (Microsoft Internet Explorer® or Firefox®) software is needed; the information is displayed as Web pages.

XWEB300D checks the air conditioner and, in case of malfunction alarm, it notifies the assistance center through FAX, SMS or E-mail. It allows users, via direct control, to decide to engage a local service call out only if necessary. XWEB300D can also record all data relevant to the function of the air conditioner and insert them into a table.