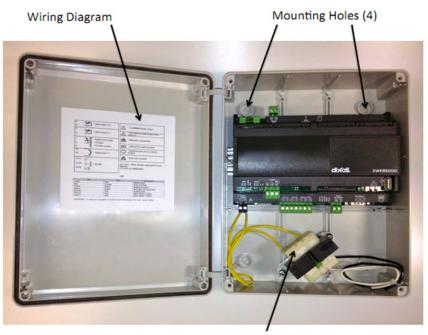

Thermal Edge enclosure air conditioners are listed under UL File # SA32252

The XWEB Kits include a 24VAC XWEB300D mounted in a 9.8" x 7.7" x 3.9" plastic housing along with a 120/24 V or 230/24 V transformer.

XWEB and Transformer are UL Listed.

120Vac (230V opt.) to 24Vac Transformer